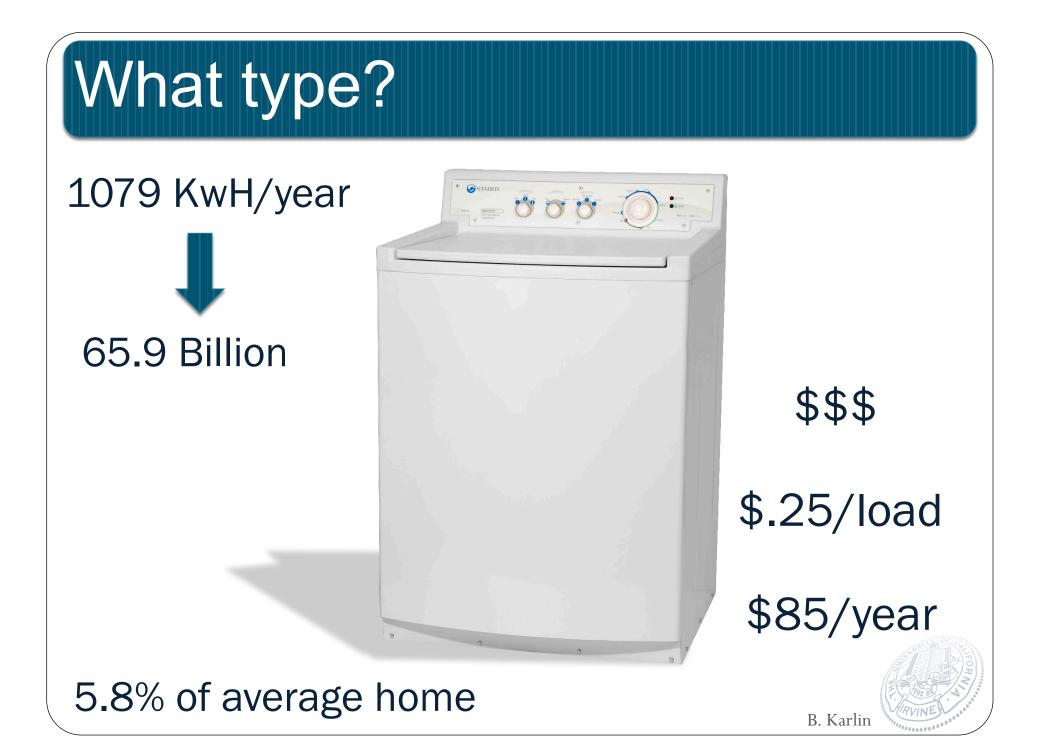

## What type?

Impacts of leaving your router on when not in use

- <sup>1</sup> Leaving your router on wastes energy.
- <sup>2</sup> Turning your router off when not in use saves .07 kWh per day.
- <sup>3</sup> If you turn your router off when not in use, you can save 2.63/year.
- <sup>4</sup> A router left on all day uses the equivalent of 37 AA batteries.
- <sup>5</sup> If all Americans turn off routers, we would save over \$800 million/year.

Karlin & Ford. Framing messages in energy feedback. In Preparation.