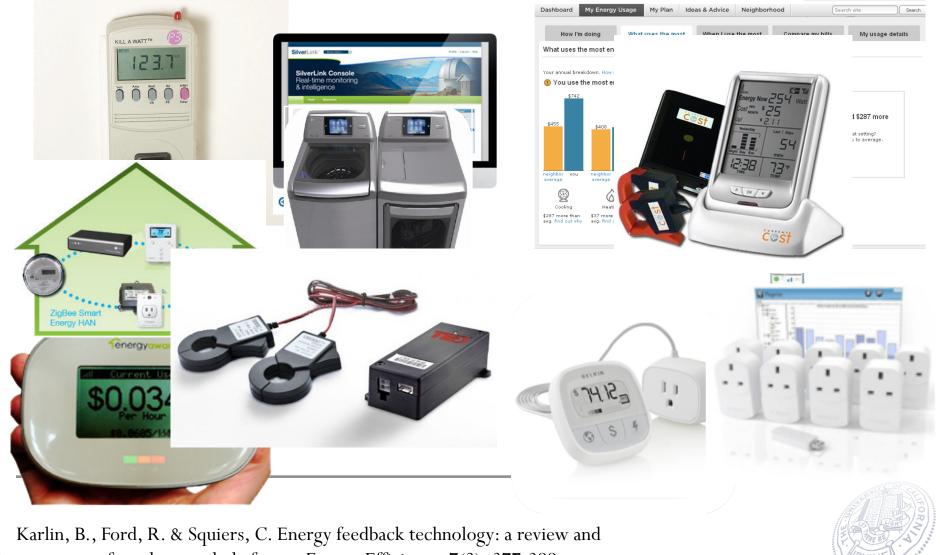

# What Type?

# What Type?

B. Karlin

taxonomy of products and platforms. Energy Efficiency, 7(3), 377-399.