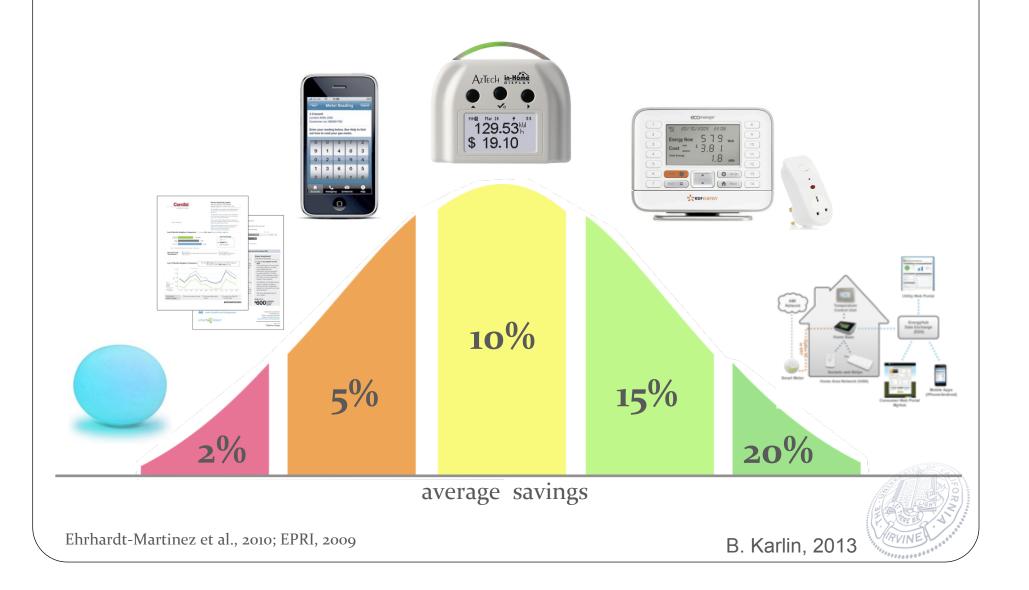

### Feedback is effective...

- 100+ studies conducted since 1976
- Reviews found average 10% savings
- Mean r-effect size = .1174 (p < .001)</li>
- Significant variability in effects (from negative effects to over 20% savings)

Karlin, Ford & Zinger. (2014). The Effects of Feedback on Energy Conservation: A Preliminary Theory and Meta-Analysis. Under Review