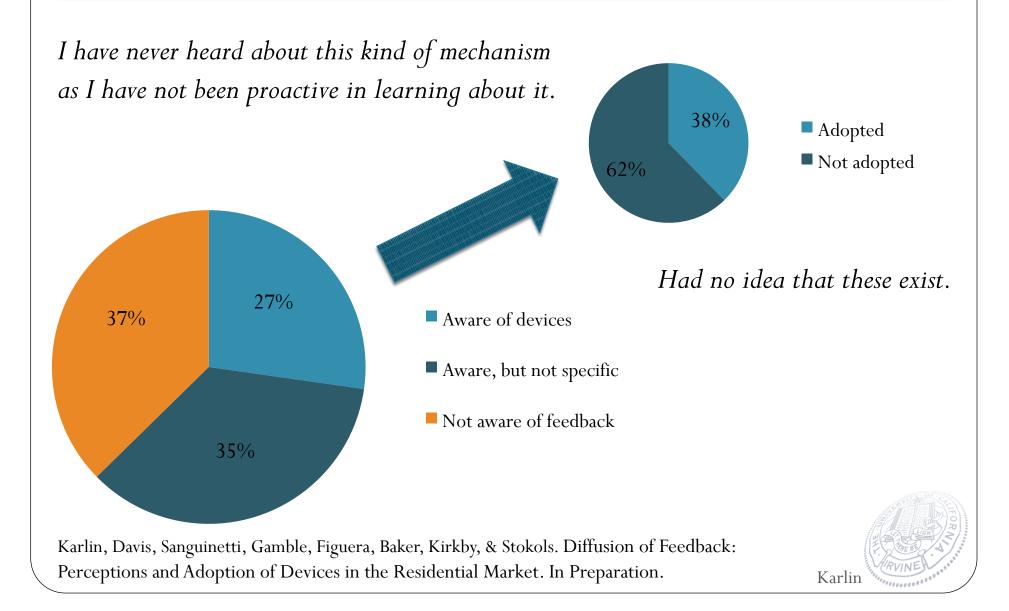

#### \* p < .05, \*\* p < .01, p < .001

Karlin, Davis, Sanguinetti, Gamble, Figuera, Baker, Kirkby, & Stokols. Diffusion of Feedback: Perceptions and Adoption of Devices in the Residential Market. In Preparation.