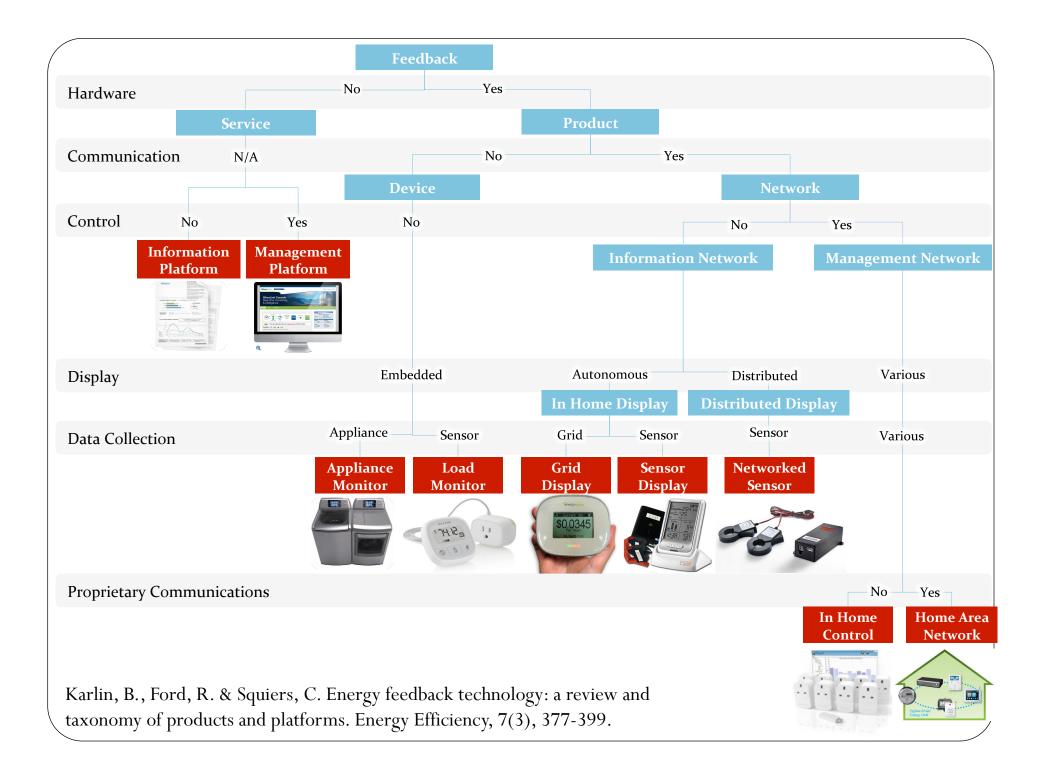

# What Type?

B. Karlin

taxonomy of products and platforms. Energy Efficiency, 7(3), 377-399.