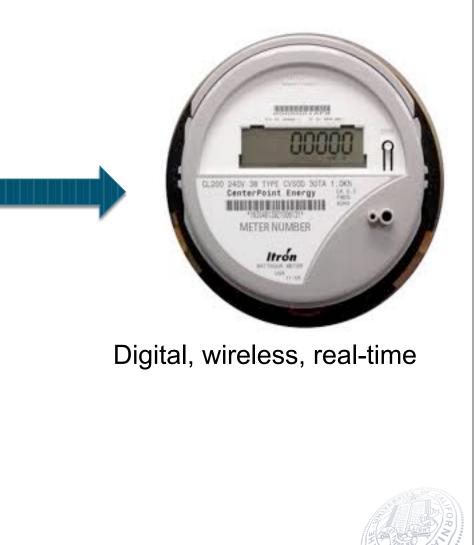

## Energy Feedback

| 103 103 103 103 103 103 103 103 103 103 103 103 103 103 103 103 103 103 103 103 103 103 103 103 103 103 103 103 103 103 103 103 103 103 103 103 103 103 103 103 103 103 103 103 103 103 103 103 103 103 103 103 103 103 103 103 103 103 103 103 103 103 103 103 103 103 103 103 103 103 103 103 103 103 103 103 103 103 103 103 103 103 103 103 103 103 103 103 103 103 103 103 103 103 103 103 103 103 103 103 103 103 103 103 103 103 1                                                                                                                                                                                                                                                                                                                                                                                                                                                                                                                                                                                                                                                                                                                                                                                                                                                                                                                                                                                                                                                                                                                                                                                                                                                                                                                                                                                                                                                                                                                                                                                                                                                                                                                                                         | B B B B B B B B B B B B B B B B B B B                             | Autor 27   measure changes on the dect. The annount enclosed includes the following donation:   2.3,4,7,3 4118.6   2.3,4,7,3 4118.6   3.3,4,7,3 116049.2   2.3,3,4,7,3 116049.2   2.3,3,4,7,3 116049.2   2.3,3,4,7,3 116049.2   2.3,3,4,7,3 116049.2   2.3,3,4,7,3 Make check payable to FPL in it 5, no   2.3,3,4,7,4 Make check payable to FPL in it 5, no   3.3,445-3500 FPL Correr to SPARE   Miller in in in it 6, no FPL Correr to SPARE   Setter to State answer you once Make check payable to FPL in it 5, no   Miller in in in it 6, no FPL Correr to SPARE   Setter to State answer you once Make check payable to FPL in it 5, no   Make check payable to FPL in it 5, no State check payable to FPL in it 5, no   Setter to State answer you once Make check payable to FPL in it 5, no   Make check payable to State answer you once Make check payable to FPL in it 5, no   Make check payable to FPL in it 5, no State answer you once   Make check payable to FPL in it 5, no State answer you once   Make check payable to FPL in it 5, no |
|---------------------------------------------------------------------------------------------------------------------------------------------------------------------------------------------------------------------------------------------------------------------------------------------------------------------------------------------------------------------------------------------------------------------------------------------------------------------------------------------------------------------------------------------------------------------------------------------------------------------------------------------------------------------------------------------------------------------------------------------------------------------------------------------------------------------------------------------------------------------------------------------------------------------------------------------------------------------------------------------------------------------------------------------------------------------------------------------------------------------------------------------------------------------------------------------------------------------------------------------------------------------------------------------------------------------------------------------------------------------------------------------------------------------------------------------------------------------------------------------------------------------------------------------------------------------------------------------------------------------------------------------------------------------------------------------------------------------------------------------------------------------------------------------------------------------------------------------------------------------------------------------------------------------------------------------------------------------------------------------------------------------------------------------------------------------------------------------------------------------------------------------------------------------------------------------------|-------------------------------------------------------------------|--------------------------------------------------------------------------------------------------------------------------------------------------------------------------------------------------------------------------------------------------------------------------------------------------------------------------------------------------------------------------------------------------------------------------------------------------------------------------------------------------------------------------------------------------------------------------------------------------------------------------------------------------------------------------------------------------------------------------------------------------------------------------------------------------------------------------------------------------------------------------------------------------------------------------------------------------------------------------------------------------------------------------------------------------------------|
| work-weiter                                                                                                                                                                                                                                                                                                                                                                                                                                                                                                                                                                                                                                                                                                                                                                                                                                                                                                                                                                                                                                                                                                                                                                                                                                                                                                                                                                                                                                                                                                                                                                                                                                                                                                                                                                                                                                                                                                                                                                                                                                                                                                                                                                                       | Sustomer charges: Util)                                           | inchise charge 251 tes                                                                                                                                                                                                                                                                                                                                                                                                                                                                                                                                                                                                                                                                                                                                                                                                                                                                                                                                                                                                                                       |
| What is no uma at 80 carses \$10.3 model 1.6.1 model \$205.3 model   What is no uma at 80 carses *1.3 model \$205.4 model \$205.4 model   What is no uma at 80 carses *1.4 model \$205.4 model \$205.4 model   * A size payment charge of 1.50% will separy if not paid by uky 16. 200.4 model \$205.4 model \$205.4 model   * Woad you have subject to be explored to the fore have a additional deposit. * Woad you have a subject to the fore have and additional deposit. \$205.4 model   * Woad you have a subject to be explored to the fore have and additional deposit. * Woad you car at all ones what and additional deposit. \$205.4 model \$205.4 model   * Woad you have a subject to be explored to the fore have and the transport of the fore have and the fore have and the transport of the fore have and the fo                                                                                                                                                                                                                                                                                                                                                                                                                                                                                                                                        | (First 1000 kWh at 30.052220 \$135.46 Total                       |                                                                                                                                                                                                                                                                                                                                                                                                                                                                                                                                                                                                                                                                                                                                                                                                                                                                                                                                                                                                                                                              |
| Maine paymene thange of 1.50% will apply if and paid by July 16, 300, and yo \$238.5   Status * Would you have one lease bill you find, about additional deposition if any any paid on time, about additional deposition if any paid on time, about additional deposition of care care, a first additional deposition form in this bail.   Image: Provide a Downer & Light Company Please share your account anomative readous to the constantion of the bail.   Image: Provide a Downer & Light Company Please share your account anomative readous to the constantion of the constantion.   Chairdonge: Paid Constantion Chairdonge: Status Please share your account anomative readous to the constantion.   Chairdonge: Provide provide Light Company Please share your account anomative readous to the constantion. Chairdonge: Status                                                                                                                                                                                                                                                                                                                                                                                                                                                                                                                                                                                                                                                                                                                                                                                                                                                                                                                                                                                               | (First 1000 kWb H to State                                        | amount use                                                                                                                                                                                                                                                                                                                                                                                                                                                                                                                                                                                                                                                                                                                                                                                                                                                                                                                                                                                                                                                   |
| 2233.3<br>account may be subject to both will apply if not paid by July 15, 300k, and vol<br>Would you there one ease that must abuild an additional deposit, will not apply apply the subject to both and additional deposit.       Would you there one ease that must abuild an additional deposit.       PL Astromatic Bill pay A you to bill a anvapped will be one fines, abuild to fine, abuild and the one fines, abuild be one fine                                                                                                                                                                                                                         | 1000 kWh at 30.031660j ~ A late                                   | 100 OWe                                                                                                                                                                                                                                                                                                                                                                                                                                                                                                                                                                                                                                                                                                                                                                                                                                                                                                                                                                                                                                                      |
| Portida Power & Light Company<br>PO Box (225576<br>Mani, FL 33102                                                                                                                                                                                                                                                                                                                                                                                                                                                                                                                                                                                                                                                                                                                                                                                                                                                                                                                                                                                                                                                                                                                                                                                                                                                                                                                                                                                                                                                                                                                                                                                                                                                                                                                                                                                                                                                                                                                                                                                                                                                                                                                                 | Accou<br>Would                                                    | Payment Charge of 1.50% will apply if not paid by July 16, 2008, and you<br>if may be subject to being billed an additional deposit.<br>You like outbook to being billed an additional deposit.<br>Remarks all any Pay & your bill is always paid on terminonment food Errol i<br>Errol at FPL.com or see authorization form in these that time, positage.                                                                                                                                                                                                                                                                                                                                                                                                                                                                                                                                                                                                                                                                                                   |
| Pintas Avag your social number stady when contacting Fil.<br>Di Box 09557<br>Marri, FL 33102.<br>Pintas Avag your social number stady when contacting Fil.<br>District Fronta:<br>Marri, FL 33102.<br>Pintas Avag your social number stady when contacting Fil.<br>District Formation (State File)<br>Pintas Avag your social number stady when contacting Fil.<br>District Formation (State File)<br>Pintas Avag your social number stady when contacting Fil.<br>District Formation (State File)<br>Pintas Avag your social number stady when contacting Fil.<br>District File)<br>Pintas Avag your social number stady when contacting Fil.<br>District File)<br>Pintas Avag your social number stady when contacting Fil.<br>District File)<br>Pintas Avag your social number stady when contacting Fil.<br>District File)<br>Pintas Avag your social number stady when contacting Fil.<br>District File)<br>Pintas Avag your social number stady when contacting Fil.<br>District File)<br>Pintas Avag your social number stady when contacting Fil.<br>District File)<br>Pintas Avag your social number stady when contacting Fil.<br>District File)<br>Pintas Avag your social number stady when contacting Fil.<br>District File)<br>Pintas Avag your social number stady when contacting Fil.<br>District File)<br>Pintas Avag your social number stady when contacting File)<br>Pintas Pintas Avag your social number stady when contacting File)<br>Pintas Pintas |                                                                   |                                                                                                                                                                                                                                                                                                                                                                                                                                                                                                                                                                                                                                                                                                                                                                                                                                                                                                                                                                                                                                                              |
| Pinata Asway Your Scottarian Analysis Asway Asta Contracting Pro-<br>Box D25578<br>Mann, FL 33102<br>Pinata Asway Your Scottarian Analysis Asway Asta Contacting Pro-<br>Classific Forder Lindows T-460-420-320-320<br>House Forder Lindows T-460-420-420-320<br>House Forder Lindows T-460-420-420-320<br>House Forder Lindows T-460-420-420-320<br>House Forder Lindows T-460-420-420-320<br>House Forder Lindows T-460-420-420-420<br>House Forder Lindows T-460-420-420-420-420-420<br>House Forder Lindows T-460-420-420-420-420-420-420-420-420-420-42                                                                                                                                                                                                                                                                                                                                                                                                                                                                                                                                            |                                                                   |                                                                                                                                                                                                                                                                                                                                                                                                                                                                                                                                                                                                                                                                                                                                                                                                                                                                                                                                                                                                                                                              |
| Pinata Asia your social number haag view constanting Pin<br>Boo Dostra<br>Mann, FL 33102                                                                                                                                                                                                                                                                                                                                                                                                                                                                                                                                                                                                                                                                                                                                                                                                                                                                                                                                                                                                                                                                                                                                                                                                                                                                                                                                                                                                                                                                                                                                                                                                                                                                                                                                                                                                                                                                                                                                                                                                                                                                                                          |                                                                   |                                                                                                                                                                                                                                                                                                                                                                                                                                                                                                                                                                                                                                                                                                                                                                                                                                                                                                                                                                                                                                                              |
| This finance and the second                                                                                                                                                                                                                                                                                                                                                                                                                                                                                                                                                                                                                                                                                                                                                                                                                                                                                                                                                                                                                                                                                                                                                                                                                                                                                                                                                                                                                                                                                                                                                                                                                                                                                                                                                                                                                                                                                                                                                                                                                                                                                                                                                                       | Portala Power & Ught Company<br>Por Bay 005578<br>Miami, PL 33102 | Please have your account number nexty twee pontening pp_<br>Customer provide: [Set1] gp4-egg<br>To report ponde: [Set1] gp4-egg<br>Hearings/pengen Customer - galaxies                                                                                                                                                                                                                                                                                                                                                                                                                                                                                                                                                                                                                                                                                                                                                                                                                                                                                       |
|                                                                                                                                                                                                                                                                                                                                                                                                                                                                                                                                                                                                                                                                                                                                                                                                                                                                                                                                                                                                                                                                                                                                                                                                                                                                                                                                                                                                                                                                                                                                                                                                                                                                                                                                                                                                                                                                                                                                                                                                                                                                                                                                                                                                   |                                                                   | Try Relay Sarvice)                                                                                                                                                                                                                                                                                                                                                                                                                                                                                                                                                                                                                                                                                                                                                                                                                                                                                                                                                                                                                                           |