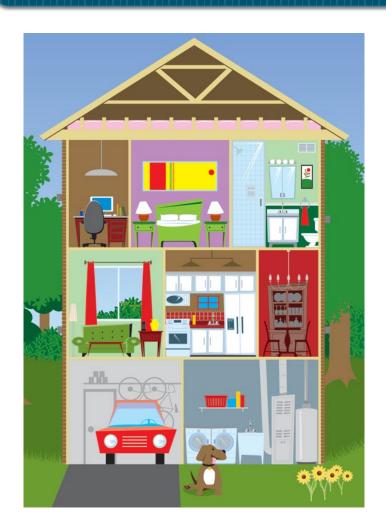

## What Amount?

(up to 6.3 trillion data points/year)

#### 200 microsecond sampling

Kirkby, Stokols, Karlin, Davis, Sanguinetti,& Gamble. uci@home project

B. Karlin