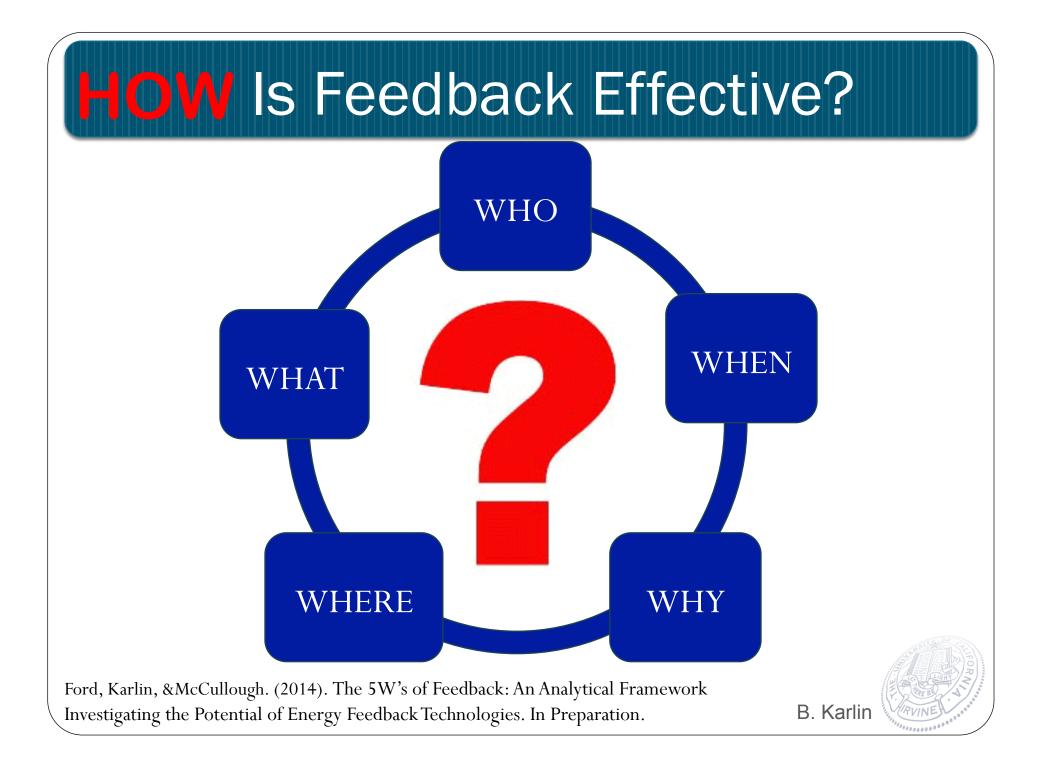

## Feedback <mark>🅉 can be</mark> effective...

It depends...

Moderators identified in meta-analysis

- Study population (WHO?)
- Study duration (HOW LONG?)
- Frequency of feedback (HOW OFTEN?)
- Feedback medium (WHAT TYPE?)
- Disaggregation (WHAT AMOUNT?)
- Comparison (WHAT MESSAGE?)