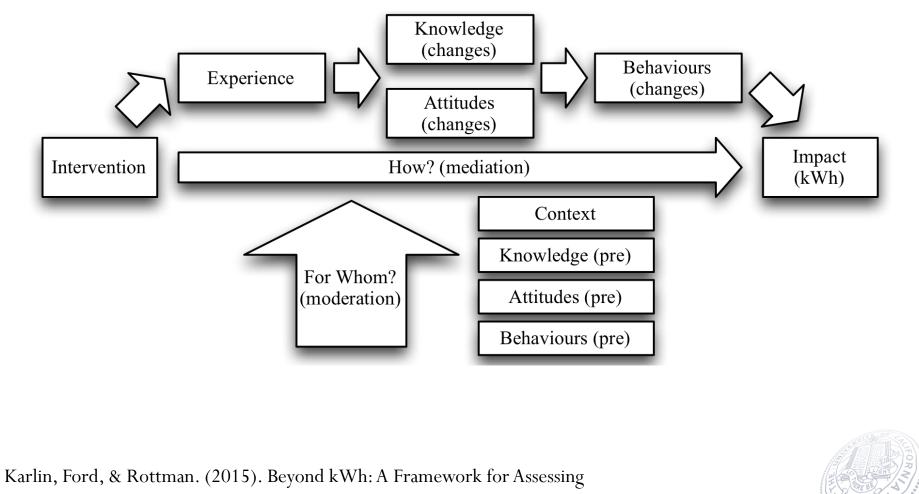

## What Outcome?

B. Karlin

Behavior-Based Energy Interventions. IEA Task 24 Subtask 3 Report.