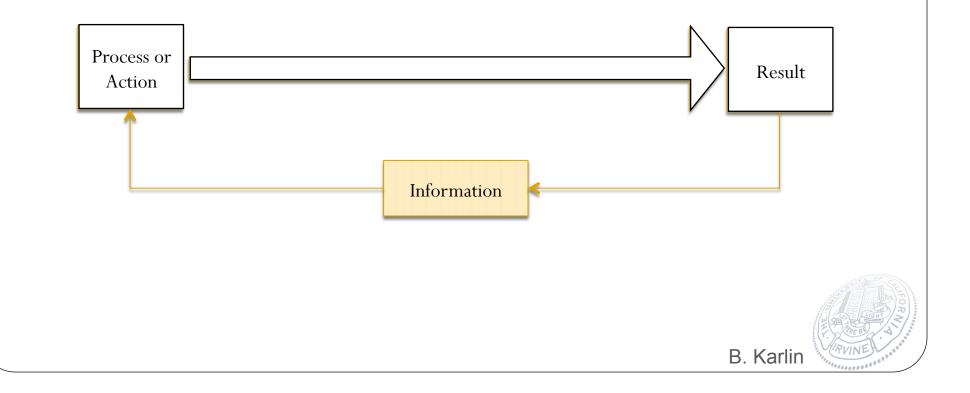

### Feedback – a definition

"Information about the result of a process or action that can be used in modification or control of a process or system"

Oxford English Dictionary