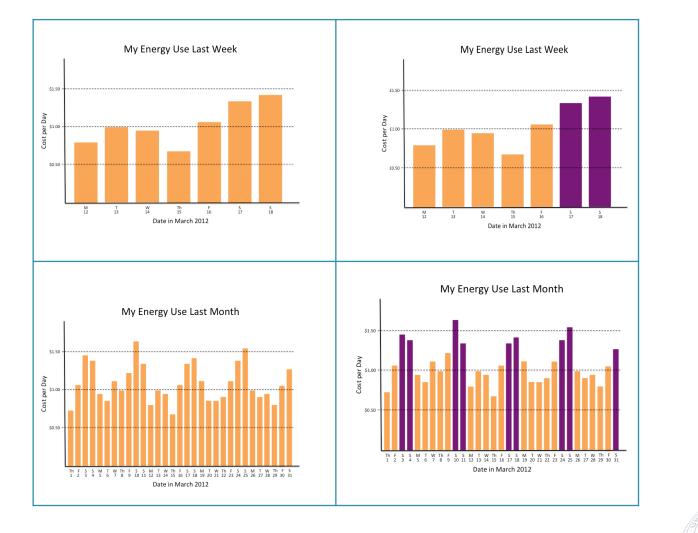

## What Amount?

Ford & Karlin. (2013). Graphical Displays in Energy Feedback Technology: A Cognitive Approach. In: Proceedings of the Human Computer Interaction (HCII) Conference, Las Vegas, NV: ACM.

B. Karlin