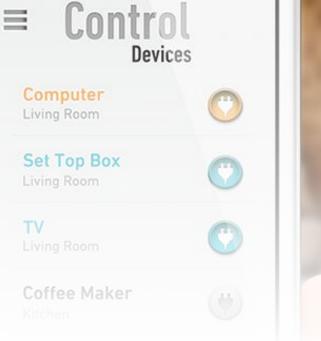

#### Software

- Intuitive UI/UX Design
- Simple Set-Up
- Platform Solution that has unlimited scalability
- Uniformity cross platforms, devices, and regions