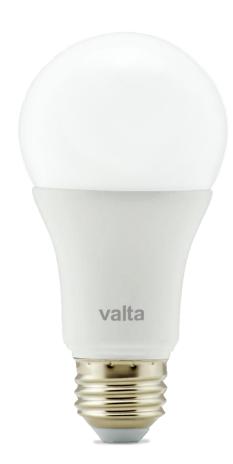

### Valta LED Lights

#### **Product Specs**

- App Controlled
- Plug & Play
- Color range: 2700K 3000K
- 9.5watt (806 lumens)
- Dimmable
- Energy Monitoring

#### **Personalization**

- Set Personalized Lighting Levels
- Optimize Lighting Consumption