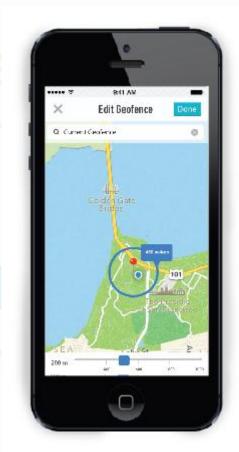

## Home Energy Simplified By Valta







#### Valta optimizes energy use with a simple and intuitive system.

Valta helps end users optimize and save up to 1/3 of overall energy usage without compromises in your lifestyle.

### **Unique and Personalized** S







Gamify

#### Customize

#### Copyright 2014 Liricco Technologies Ltd. All right reserved.

**Notify** 

#### Works Out of the Box



**Intuitive/ Seamless Out of Box Experience** Valta aims to create a great first impression. From the sleek packaging to a simple and intuitive walkthrough of how to set-up the system, Valta aims to have a great user experience from the start.

### Valta is Better

#### Software

- Intuitive UI/UX Design
- Simple Set-Up
- Platform Solution that has unlimited scalability
- Uniformity cross platforms, devices, and regions

#### Hardware

- Long Range: 45 Meters
- Low Energy Consumption: 0.5 Watt
- Security: Proprietary Communication Protocol with encryption
- Size: Smallest sockets to fit seamlessly into customer's environment





### Valta LED Lights

###