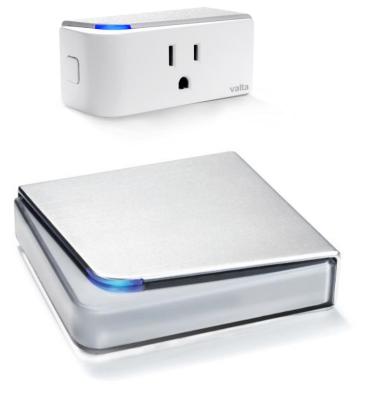

#### Hardware

- Long Range: 45 Meters
- Low Energy Consumption: 0.5 Watt
- Security: Proprietary Communication Protocol with encryption
- Size: Smallest sockets to fit seamlessly into customer's environment