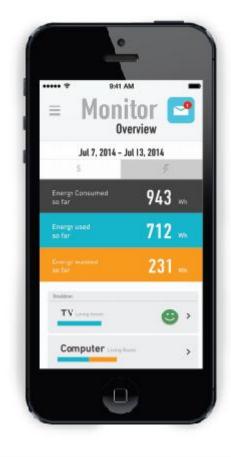

#### **Consumption Monitoring for the Whole House**

- Real-Time Data
- Relevant Usage Advice
- Real Time Feedback on Behavior Change (kwh/\$)