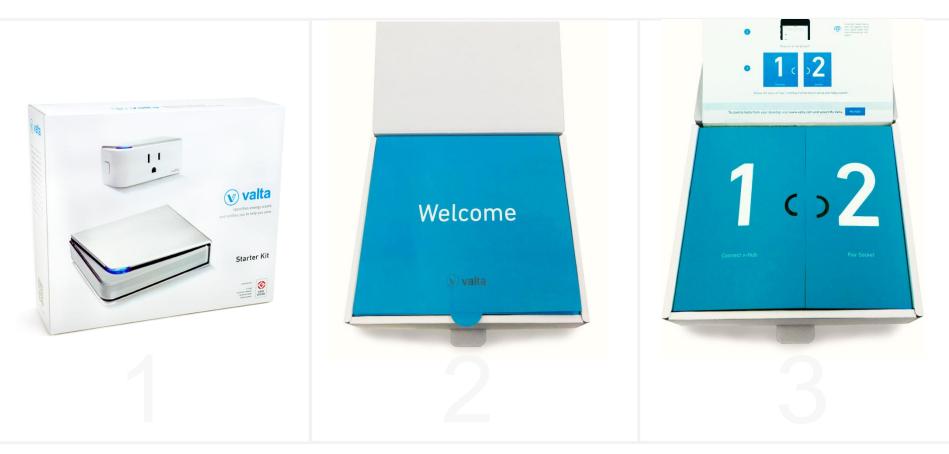

#### Works Out of the Box

**Intuitive/ Seamless Out of Box Experience** Valta aims to create a great first impression. From the sleek packaging to a simple and intuitive walkthrough of how to set-up the system, Valta aims to have a great user experience from the start.