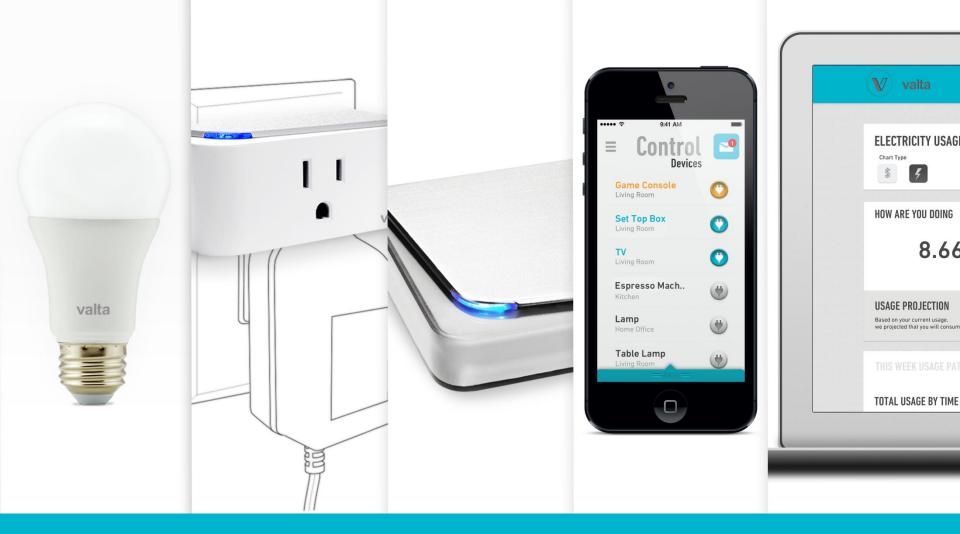

### Valta LED Lights

#### **Product Specs**

- App Controlled
- Plug & Play
- Color range: 2700K 3000K
- 9.5watt (806 lumens)
- Dimmable
- Energy Monitoring

#### **Personalization**

- Set Personalized Lighting Levels
- Optimize Lighting Consumption

#### **Consumption Monitoring for the Whole House**

- Real-Time Data
- Relevant Usage Advice
- Real Time Feedback on Behavior Change (kwh/\$)

#### Software

- Intuitive UI/UX Design
- Simple Set-Up
- Platform Solution that has unlimited scalability
- Uniformity cross platforms, devices, and regions

#### Hardware

- Long Range: 45 Meters
- Low Energy Consumption: 0.5 Watt
- Security: Proprietary Communication Protocol with encryption
- Size: Smallest sockets to fit seamlessly into customer's environment