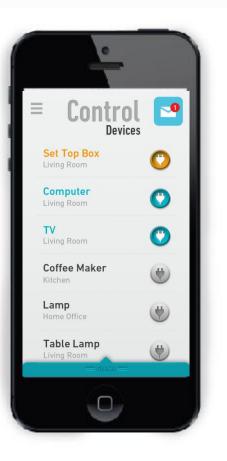

#### Software

- Intuitive UI/UX Design
- Simple Set-Up
- Platform Solution that has unlimited scalability
- Uniformity cross platforms, devices, and regions