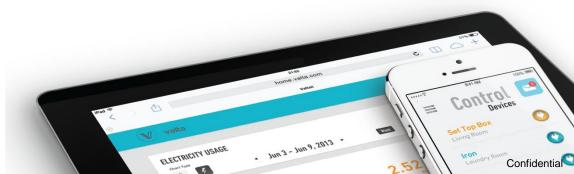

#### Valta optimizes energy use with a simple and intuitive system.

Valta helps end users optimize and save up to 1/3 of overall energy usage without compromises in your lifestyle.

#### Works Out of the Box

**Intuitive/ Seamless Out of Box Experience** Valta aims to create a great first impression. From the sleek packaging to a simple and intuitive walkthrough of how to set-up the system, Valta aims to have a great user experience from the start.

#### Software

- Intuitive UI/UX Design
- Simple Set-Up
- Platform Solution that has unlimited scalability
- Uniformity cross platforms, devices, and regions