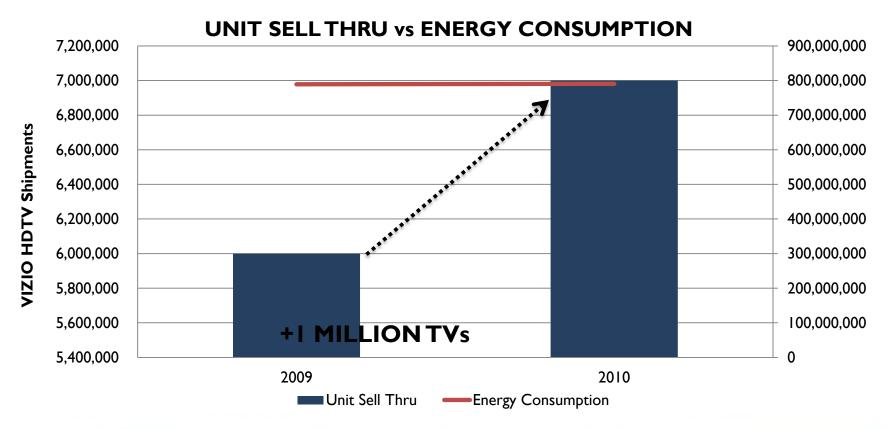

### EXAMPLE OF TV POWER CONSUMPTION ACHIEVMENTS

VIZIO LCD TV energy consumption remained constant, despite a 1 million increase in TV unit sales 2009-2010

### VIZIO ENERGY SAVINGS = POWER LAS VEGAS FOR 18 MOS.

| VALUE            | DESCRIPTION                                  |
|------------------|----------------------------------------------|
| 40.29 kWh/year   | VIZIO Avg Energy Savings (2009-2010)         |
| 7,000,000 units  | VIZIO LCD TVs shipped in 2010                |
| 282,030 MwH/year | VIZIO Energy Savings between 2009-2010       |
| 180,000 MwH/year | City of Las Vegas Annual Energy Consumption* |

#### VIZIO 2009-2010 ENERGY SAVINGS COULD POWER THE CITY OF LAS VEGAS FOR 18 MONTHS

\*Source: http://www.cnbc.com/id/38149988/Las\_Vegas\_Puts\_Sustainability\_In\_The\_Spotlight