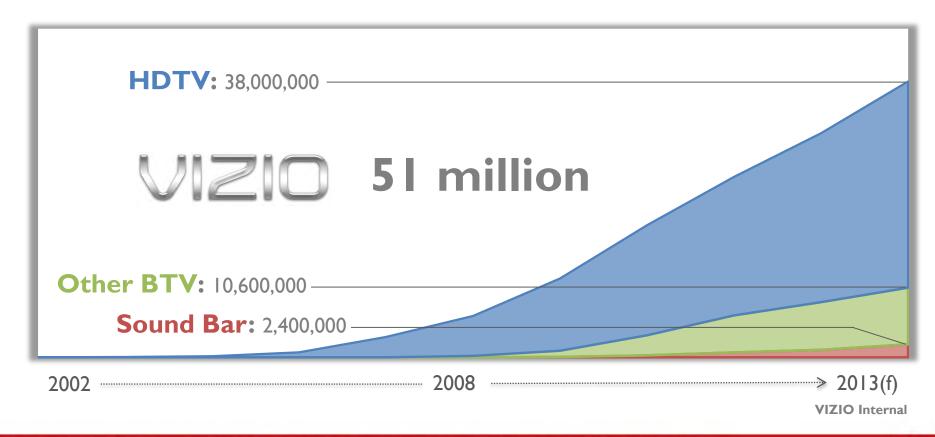

### VIZIO INSTALL BASE: TV & BTV

By the end of 2013, VIZIO's total install base will be over 51 million units, 23% above last year!