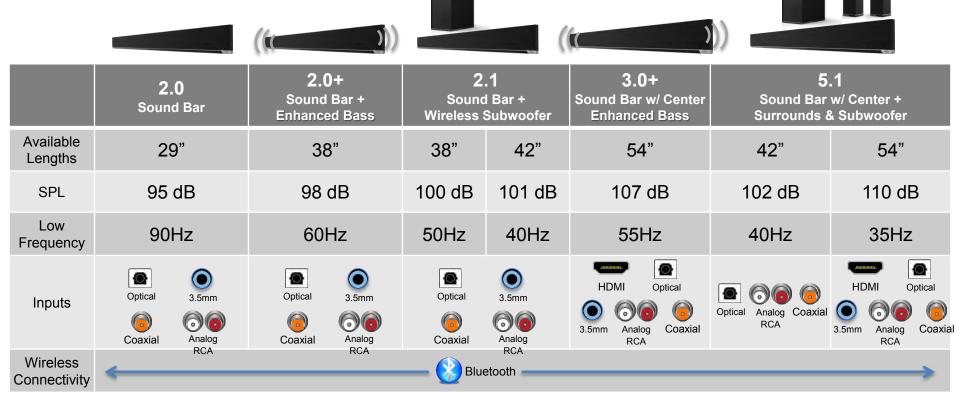

ditional TV Integration

1 Connect Cable / Satellite Box



Overlay on traditional TV



Interact with traditional TV



### dB vs. Watts

An Eco Friendly Focus on Audio Performance

- VIZIO's audio strategy is to maximize audio output (SPL) while minimizing energy consumption
  - SPL = Sound Pressure Level a measurement of audible sound calculated in decibels (dB)
  - VIZIO Sound Bars are rated at their max
     SPL in dB and all produce less then 1% of
     Total Harmonic Distortion\*
- Higher wattage does not equal better audio performance - only that the product consumes more power

VIZIO'S ENTIRE LINE OF 2013

SOUND BARS ARE ENERGY STAR evel measured using pink noise at 1 meter, C-weighted. THD calculated as electrical measurement of amplifier







## 2013 Sound Bar Configurations





## **Bass Radiator Technology**

Enhanced Bass from 2.0+ & 3.0+ Bars

- VIZIO's integrated Bass Radiators deliver deep bass without the need for a separate subwoofer:
  - Typical low frequency response from more expensive 2.0 sound bars is @ 80 – 90 Hz
  - VIZIO can achieve 55 60 Hz without a dedicated subwoofer
- Greatly enhances TV, movies and games in smaller rooms where a stand alone subwoofer is not practical
- VIZIO 38" 2.0+ makes for an amazing sound station in a bedroom or office





## **Energy Smart Feature**



#### **BUTTON CONFIGURATION**

There are 3 Functions that are triggered by 3 different button combinations on the Sound Bar.

| Function                      | LED Behavior