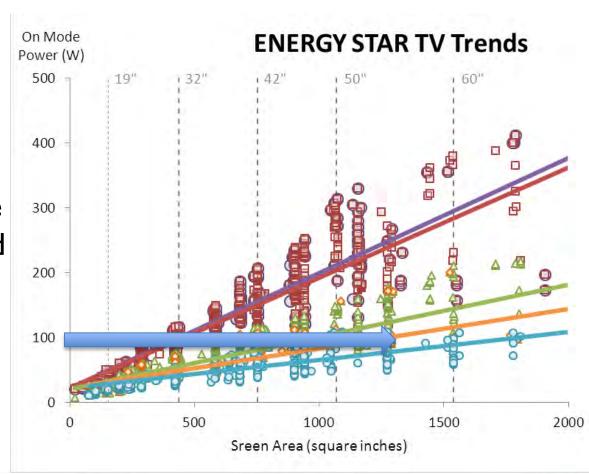

### **ENERGY STAR TV TRENDS SINCE 2008**

In 5 years the CE Market Demand has shifted from the 32" – 42" to 42" – 55" Screen Size while the Industry has worked hard to make the Larger Sizes use Less Energy than the Smaller Sizes used just these few years ago.