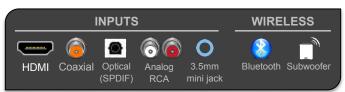

y for ENERGY STAR rating

We want to help you save energy.







VIZIO's entire line of 2013 Sound Bars are Energy Star Certified



### 54" **5.1** Sound Bar

S5451w

#### **Key Features**

- Premium 5.1 home theater for legacy 55" & new 60" TVs
  - > 3<sup>ch</sup> Sound Bar + Wireless Subwoofer & Surround Speakers
- Bluetooth wireless connectivity
- Innovative "Display Remote" puts the UI in your hands
- Easily connect to most TVs: ALL cables included

#### **Performance Specs**

- Stereo full-range speakers, rear satellites & subwoofer:
  - > 110 dB of room shaking sound with less than 1% THD
- Built in Dolby Digital & DTS Digital Surround Decoding
- DTS TruVolume, DTS TruSurround and DTS Circle Surround
- Large 8" Wireless Subwoofer provides deep bass
- Desktop or Wall-Mount design













Source: NPD Weekly Data (Last 13 weeks) 12/2012





# **VIZIO**

Helping Conserve the Environment with Improved Lower Power Products

## **ENTERTAINMENT FREEDOM FOR ALL**