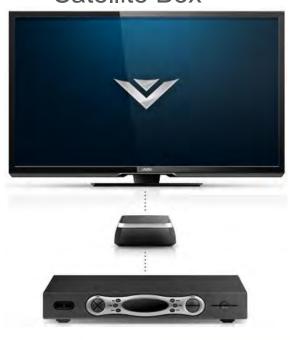

### **CO-STAR · STREAM PLAYER**

Traditional TV Integration

1 Connect Cable / Satellite Box

Overlay on traditional TV

Interact with traditional TV