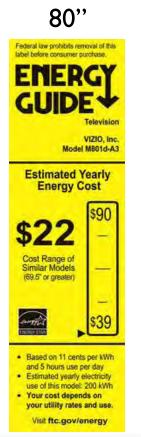

### EXAMPLE OF TV POWER CONSUMPTION ACHIEVMENTS

VIZIO LCD TV energy consumption remained constant, despite a 1 million increase in TV unit sales 2009-2010

### VIZIO ENERGY SAVINGS = POWER LAS VEGAS FOR 18 MOS.

| VALUE            | DESCRIPTION                                  |
|------------------|----------------------------------------------|
| 40.29 kWh/year   | VIZIO Avg Energy Savings (2009-2010)         |
| 7,000,000 units  | VIZIO LCD TVs shipped in 2010                |
| 282,030 MwH/year | VIZIO Energy Savings between 2009-2010       |
| 180,000 MwH/year | City of Las Vegas Annual Energy Consumption* |

#### VIZIO 2009-2010 ENERGY SAVINGS COULD POWER THE CITY OF LAS VEGAS FOR 18 MONTHS

\*Source: http://www.cnbc.com/id/38149988/Las\_Vegas\_Puts\_Sustainability\_In\_The\_Spotlight