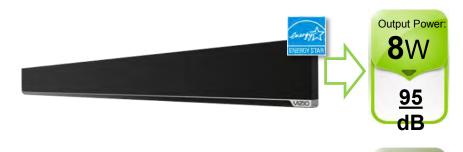

### dB vs. Watts

An Eco Friendly Focus on Audio Performance

- VIZIO's audio strategy is to maximize audio output (SPL) while minimizing energy consumption
  - SPL = Sound Pressure Level a measurement of audible sound calculated in decibels (dB)
  - VIZIO Sound Bars are rated at their max
     SPL in dB and all produce less then 1% of
     Total Harmonic Distortion\*
- Higher wattage does not equal better audio performance - only that the product consumes more power

VIZIO'S ENTIRE LINE OF 2013

SOUND BARS ARE ENERGY STAR evel measured using pink noise at 1 meter, C-weighted. THD calculated as electrical measurement of amplifier