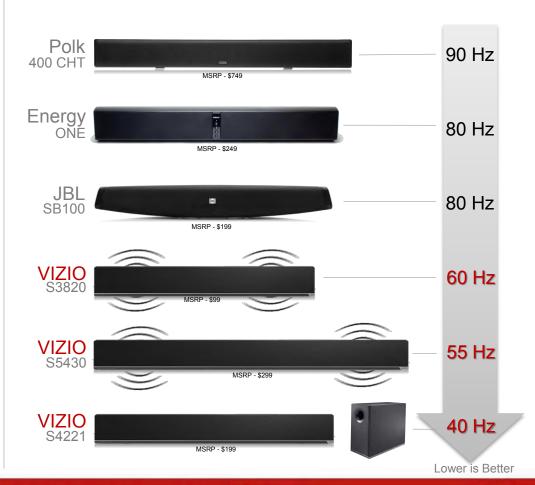

## **Bass Radiator Technology**

Enhanced Bass from 2.0+ & 3.0+ Bars

- VIZIO's integrated Bass Radiators deliver deep bass without the need for a separate subwoofer:
  - Typical low frequency response from more expensive 2.0 sound bars is @ 80 – 90 Hz
  - VIZIO can achieve 55 60 Hz without a dedicated subwoofer
- Greatly enhances TV, movies and games in smaller rooms where a stand alone subwoofer is not practical
- VIZIO 38" 2.0+ makes for an amazing sound station in a bedroom or office