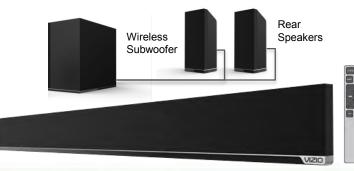

### 54" **5.1** Sound Bar

S5451w

#### **Key Features**

- Premium 5.1 home theater for legacy 55" & new 60" TVs
  - > 3<sup>ch</sup> Sound Bar + Wireless Subwoofer & Surround Speakers
- Bluetooth wireless connectivity
- Innovative "Display Remote" puts the UI in your hands
- Easily connect to most TVs: ALL cables included

#### **Performance Specs**

- Stereo full-range speakers, rear satellites & subwoofer:
  - > 110 dB of room shaking sound with less than 1% THD
- Built in Dolby Digital & DTS Digital Surround Decoding
- DTS TruVolume, DTS TruSurround and DTS Circle Surround
- Large 8" Wireless Subwoofer provides deep bass
- Desktop or Wall-Mount design