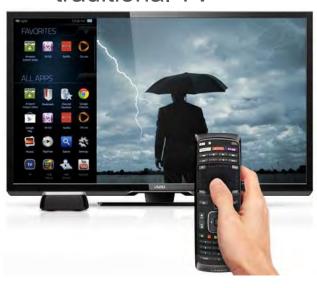

### WHAT IS A STREAM PLAYER?

- -Turn any TV into a smart TV
- –The addressable market for stream players is huge:
- > 312M TV installed base in the US
- > 86M Broadband HH's
- Most of the installed base is Broadcast TV only

### **CO-STAR · STREAM PLAYER**

Traditional TV Integration

1 Connect Cable / Satellite Box

Overlay on traditional TV

Interact with traditional TV