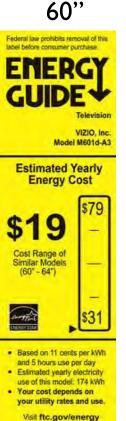

### **ENERGY STAR TV TRENDS SINCE 2008**

In 5 years the CE Market Demand has shifted from the 32" – 42" to 42" – 55" Screen Size while the Industry has worked hard to make the Larger Sizes use Less Energy than the Smaller Sizes used just these few years ago.