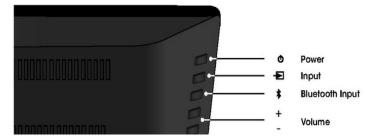

#### **BUTTON CONFIGURATION**

There are 3 Functions that are triggered by 3 different button combinations on the Sound Bar.

| Function                      | LED Behavior                                                                                                                                                                                                                                                                                                                                                                                                                                                                                                                                                                                                                                                                                                                                                                                                                                                                                                                                                                                                                                                                                                                                                                                                                                                                                                                                                                                                                                                                                                                                                                                                                                                                                                                                                                                                                                                                                                                                                                                                                                                                                                                   | Description                                                                                                                                                                                                                                                                                                                                                                 |
|-------------------------------|--------------------------------------------------------------------------------------------------------------------------------------------------------------------------------------------------------------------------------------------------------------------------------------------------------------------------------------------------------------------------------------------------------------------------------------------------------------------------------------------------------------------------------------------------------------------------------------------------------------------------------------------------------------------------------------------------------------------------------------------------------------------------------------------------------------------------------------------------------------------------------------------------------------------------------------------------------------------------------------------------------------------------------------------------------------------------------------------------------------------------------------------------------------------------------------------------------------------------------------------------------------------------------------------------------------------------------------------------------------------------------------------------------------------------------------------------------------------------------------------------------------------------------------------------------------------------------------------------------------------------------------------------------------------------------------------------------------------------------------------------------------------------------------------------------------------------------------------------------------------------------------------------------------------------------------------------------------------------------------------------------------------------------------------------------------------------------------------------------------------------------|-----------------------------------------------------------------------------------------------------------------------------------------------------------------------------------------------------------------------------------------------------------------------------------------------------------------------------------------------------------------------------|
| Factory<br>Reset              | All 12 LEDs will<br>flash 3 firmes:                                                                                                                                                                                                                                                                                                                                                                                                                                                                                                                                                                                                                                                                                                                                                                                                                                                                                                                                                                                                                                                                                                                                                                                                                                                                                                                                                                                                                                                                                                                                                                                                                                                                                                                                                                                                                                                                                                                                                                                                                                                                                            | Reset the Sound Bar to the factory default settings. To perform a Factory Reset, <u>Press and Hold</u> the <b>Bluebooth</b> (\$) and <b>Volume Down</b> (—) buttons for <b>5 seconds</b> . <b>Note:</b> This will erase all settings and preferences that you have set.                                                                                                     |
| VIZIO TV<br>Remote<br>Control | Enable VIZIOTV Remote:                                                                                                                                                                                                                                                                                                                                                                                                                                                                                                                                                                                                                                                                                                                                                                                                                                                                                                                                                                                                                                                                                                                                                                                                                                                                                                                                                                                                                                                                                                                                                                                                                                                                                                                                                                                                                                                                                                                                                                                                                                                                                                         | Enable/disable the use of a VIZIO TV remote control to power on and adjust the volume of the sound bar. To enable/disable this function, $\frac{\text{Press and Hold}}{\text{Power}}$ the Power ( $0$ ) and Volume Up (+) buttons for $5$ seconds.                                                                                                                          |
| Energy Star                   | Enable Energy Star:  OCCUPATION OF THE OCCUPATION OCCUP | When the Energy Star setting is enabled, the sound bar will automuse, an action after a period of inactivity. When disabled, the sound bar will remain powered on until yourse. It off. To enable/disable this function, <u>Press and Hold</u> the <b>Power ( )</b> and <b>Volume Down ( – )</b> buttons for \$5 seconds.  Note: Energy Star setting is enabled by default. |

#### **Back of Sound Bar**