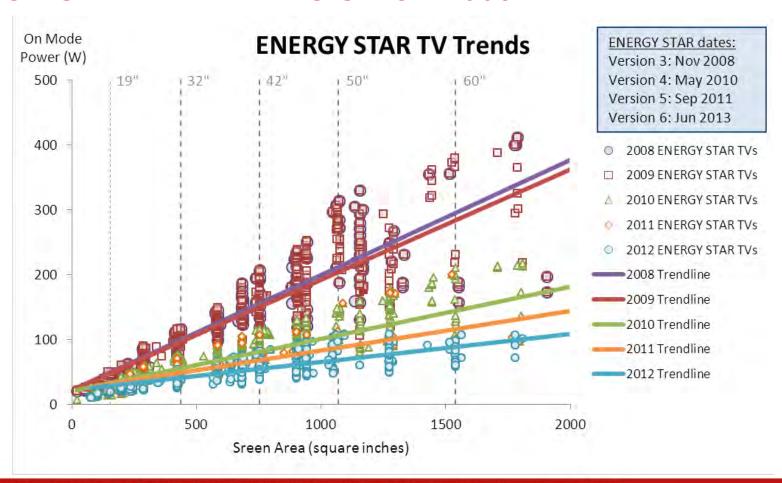

### **ENERGY STAR TV TRENDS SINCE 2008**

In 5 years the CE Market Demand has shifted from the 32" – 42" to 42" – 55" Screen Size while the Industry has worked hard to make the Larger Sizes use Less Energy than the Smaller Sizes used just these few years ago.