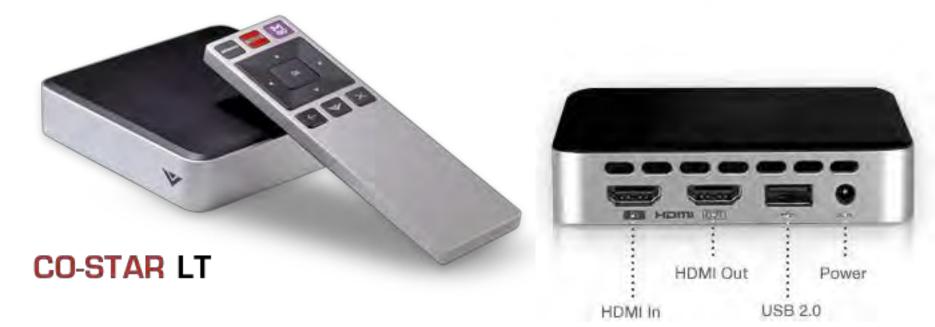

### WHAT IS A STREAM PLAYER?

- -Turn any TV into a smart TV
- –The addressable market for stream players is huge:
- > 312M TV installed base in the US
- > 86M Broadband HH's
- Most of the installed base is Broadcast TV only

### **VIZIO CO-STAR LT**

ENERGY STAR ON POWER 7 Watts Watts

**SLEEP MODE POWER 0.33** 

### **CO-STAR · STREAM PLAYER**

Traditional TV Integration

1 Connect Cable / Satellite Box

Overlay on traditional TV

Interact with traditional TV