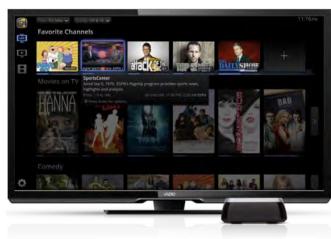

### WHAT IS A STREAM PLAYER?

- -Turn any TV into a smart TV
- –The addressable market for stream players is huge:
- > 312M TV installed base in the US
- > 86M Broadband HH's
- Most of the installed base is Broadcast TV only

### **CO-STAR · STREAM PLAYER**

Traditional TV Integration

1 Connect Cable / Satellite Box

Overlay on traditional TV

Interact with traditional TV