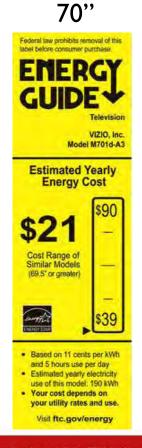

### **ENERGY STAR TV TRENDS SINCE 2008**

In 5 years the CE Market Demand has shifted from the 32" – 42" to 42" – 55" Screen Size while the Industry has worked hard to make the Larger Sizes use Less Energy than the Smaller Sizes used just these few years ago.