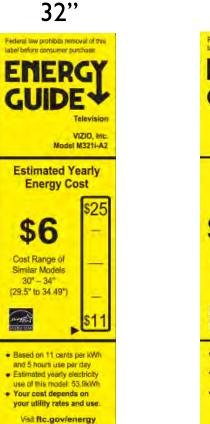

### **ENERGY STAR TV TRENDS SINCE 2008**

In 5 years the CE Market Demand has shifted from the 32" – 42" to 42" – 55" Screen Size while the Industry has worked hard to make the Larger Sizes use Less Energy than the Smaller Sizes used just these few years ago.