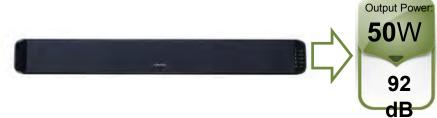

### dB vs. Watts

An Eco Friendly Focus on Audio Performance

- VIZIO's audio strategy is to maximize audio output (SPL) while minimizing energy consumption
  - SPL = Sound Pressure Level a measurement of audible sound calculated in decibels (dB)
  - VIZIO Sound Bars are rated at their max
     SPL in dB and all produce less then 1% of
     Total Harmonic Distortion\*
- Higher wattage does not equal better audio performance - only that the product consumes more power

VIZIO'S ENTIRE LINE OF 2013

SOUND BARS ARE ENERGY STAR evel measured using pink noise at 1 meter, C-weighted. THD calculated as electrical measurement of amplifier